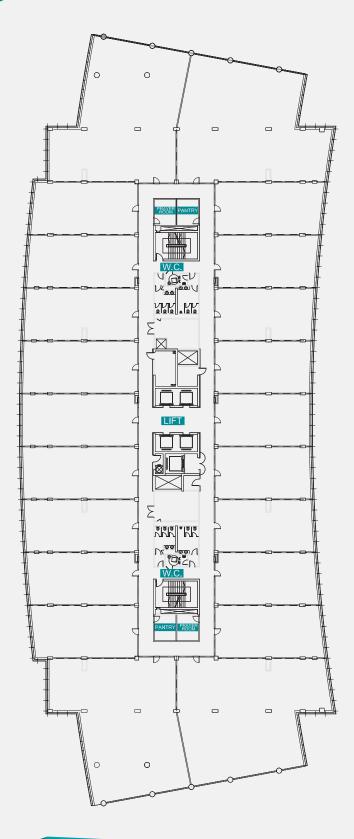

# TYPICAL FLOOR PLAN FOR MEDIUM OFFICES

- Typical floor of medium Catergory-A fitted offices from 120 sqm and above
- Net Leasable Area (NLA) of 3,787 sqm