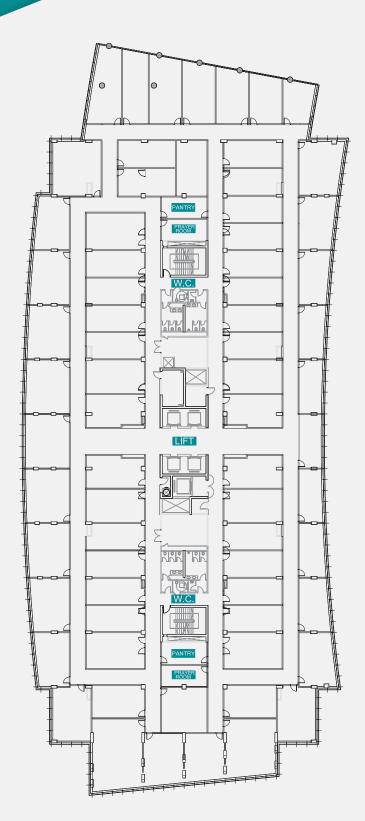

# TYPICAL FLOOR PLAN FOR SMALL OFFICES

• Typical floor of small Category-A fitted offices from 35 sqm and above

• Net Leasable Area (NLA) of 2,949 sqm