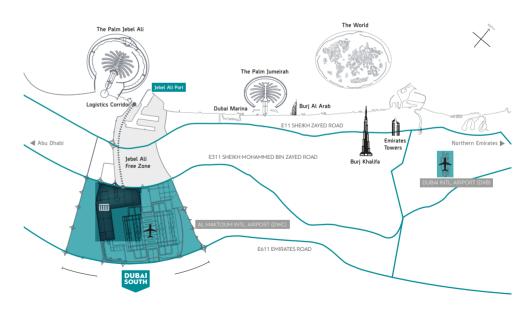

### **OUICK FACTS**

- Free zone environment offering 100% foreign ownership, free capital transfer and zero taxes
- Close proximity to Al Maktoum International Airport
- Direct access to UAE's main trans-emirates highways
- Close to the cargo terminals
- Convenient public transport connections via RTA buses
- Four-hour time frame from docking to being airborne
- Superior building and finishing quality
- Benchmarked to international HSE standards
- Offers businesses access to over 8500 companies within the custom-bonded area, including 120 of the Fortune 500