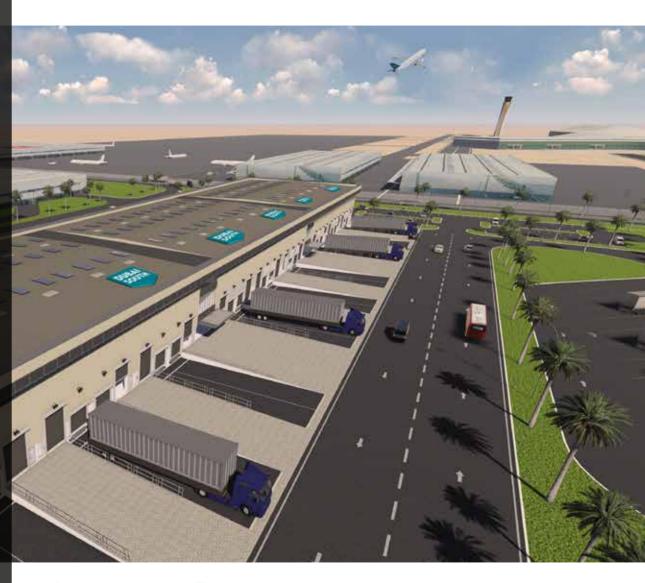

# Grow your logistics business with us

A dynamic multi-tenant facility located within the freight forwarding zone, the Freight Complex is designed specifically for companies that transfer fast moving cargo and are airfreight dependent.

Designed to be highly flexible, these facilities are the perfect solution for companies that need a smaller storage space with seamless airfreight handling capabilities. Clients also have the opportunity to combine, modify or customise units as their freight forwarding businesses expand.

#### **CROSS DOCKING**

Loading bays on both sides of the building equipped with dock shelters, dock levelers and ramps