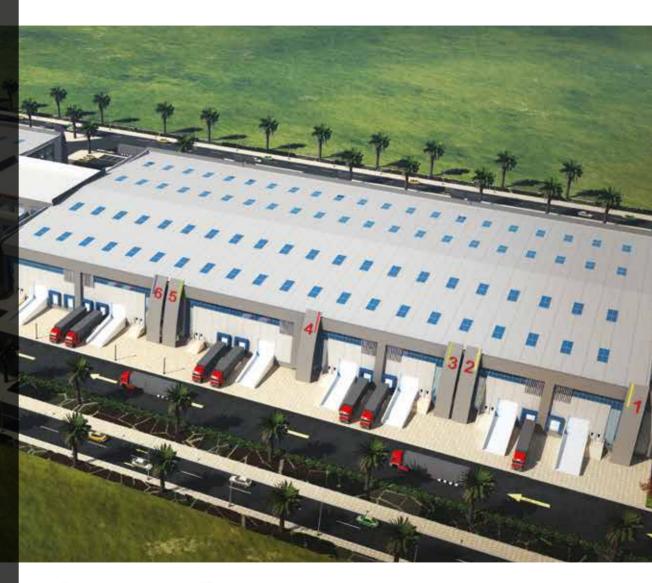

# Grow your logistics business with us

Positioned within the dedicated logistics zone, the Logistics Complex is a multi-tenanted warehousing facility designed specifically for companies that require both short and long-term storage solutions.

The Logistics Complex represents a cost-effective solution for smaller companies that require the scope to expand their operations in the future. An extremely flexible design allows clients to combine, modify or customise units, with the advantage of cross docking – all within one building.

## **CROSS DOCKING**

Loading bays on both sides of the building equipped with dock shelters dock levelers and ramps