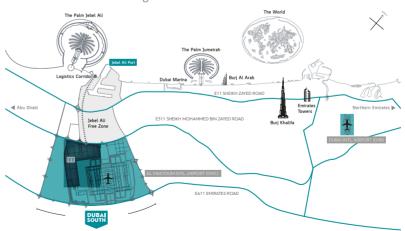

# **OUICK FACTS**

- Free zone environment offering 100% foreign ownership, free capital transfer and zero taxes
- Close proximity to Al Maktoum International Airport
- Direct access to UAE's main trans-emirates highways
- Close to the logistics corridor and Dubai South headquarters
- Convenient public transport connections via RTA buses
- Four-hour time frame from docking to being airborne
- Superior infrastructure without filtered gateways by road for speed and efficiency
- Flexible warehouse, office and commercial space options available
- Superior building and finishing quality
- Benchmarked to international HSE standards
- Dedicated warehouses for freight forwarders, trading and logistic companies
- Options for value-added services such as cold storage, light manufacturing options
- Offers businesses access to over 8500 companies within the custom-bonded area, including 120 of the Fortune 500